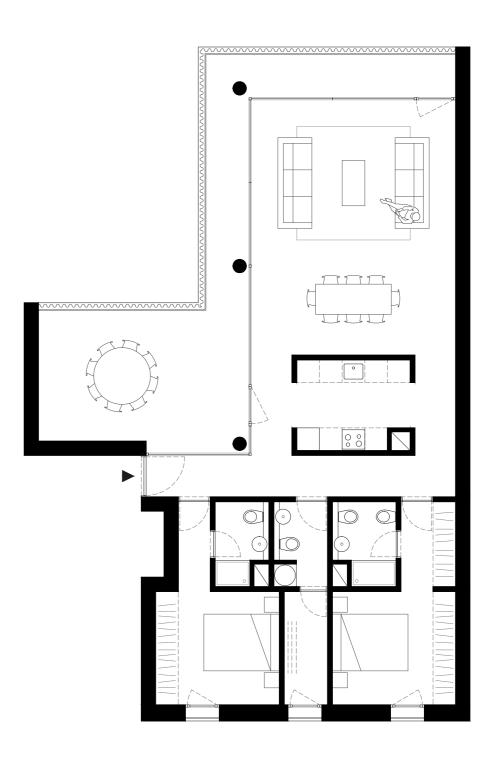

# 2 BEDROOMS

| 2B | 0 Bedrooms          | 1 Laundry        |
|----|---------------------|------------------|
|    | 2 Bedrooms in Suite | 1 Balcony        |
|    | 2 Full Bathroom     | 1 Terrace        |
|    | 1 Half bathroom     | 2 Parking Places |
|    | 1                   |                  |

| Areas | Interior Net Area | 96.22 sqm  |  |
|-------|-------------------|------------|--|
|       | Exterior Net Area | 33.4 sqm   |  |
|       | Total Net Area    | 130.46 sqm |  |
|       | Total Gross Area  | 151.49 sqm |  |

The present plan is a preview of the project and it is indicative, it does not constitute a contractual document. Plan subject to modifications due to technical, legal or administrative requirements, as well as construction or design needs derived from the development of the project and construction management. Likewise, the net and gross areas are indicative. The landscape and distribution of the furniture is merely indicative.