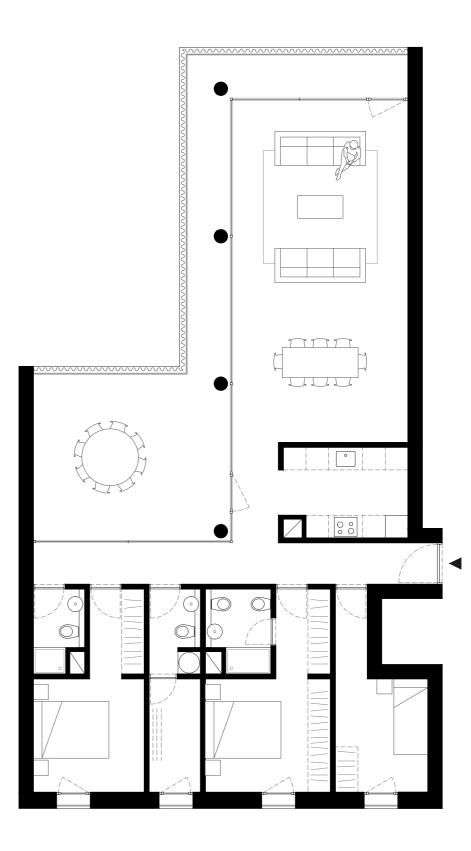

# 2 BEDROOMS

| 2B | 0 Bedrooms          | 1 Laundry        |
|----|---------------------|------------------|
|    | 2 Bedrooms in Suite | 1 Balcony        |
|    | 2 Full Bathroom     | 1 Terrace        |
|    | 1 Half bathroom     | 2 Parking Places |
|    | 1                   |                  |

| Areas | Interior Net Area | 96.22 sqm  |  |
|-------|-------------------|------------|--|
|       | Exterior Net Area | 33.4 sqm   |  |
|       | Total Net Area    | 130.46 sqm |  |
|       | Total Gross Area  | 151.49 sqm |  |

The present plan is a preview of the project and it is indicative, it does not constitute a contractual document. Plan subject to modifications due to technical, legal or administrative requirements, as well as construction or design needs derived from the development of the project and construction management. Likewise, the net and gross areas are indicative. The landscape and distribution of the furniture is merely indicative.