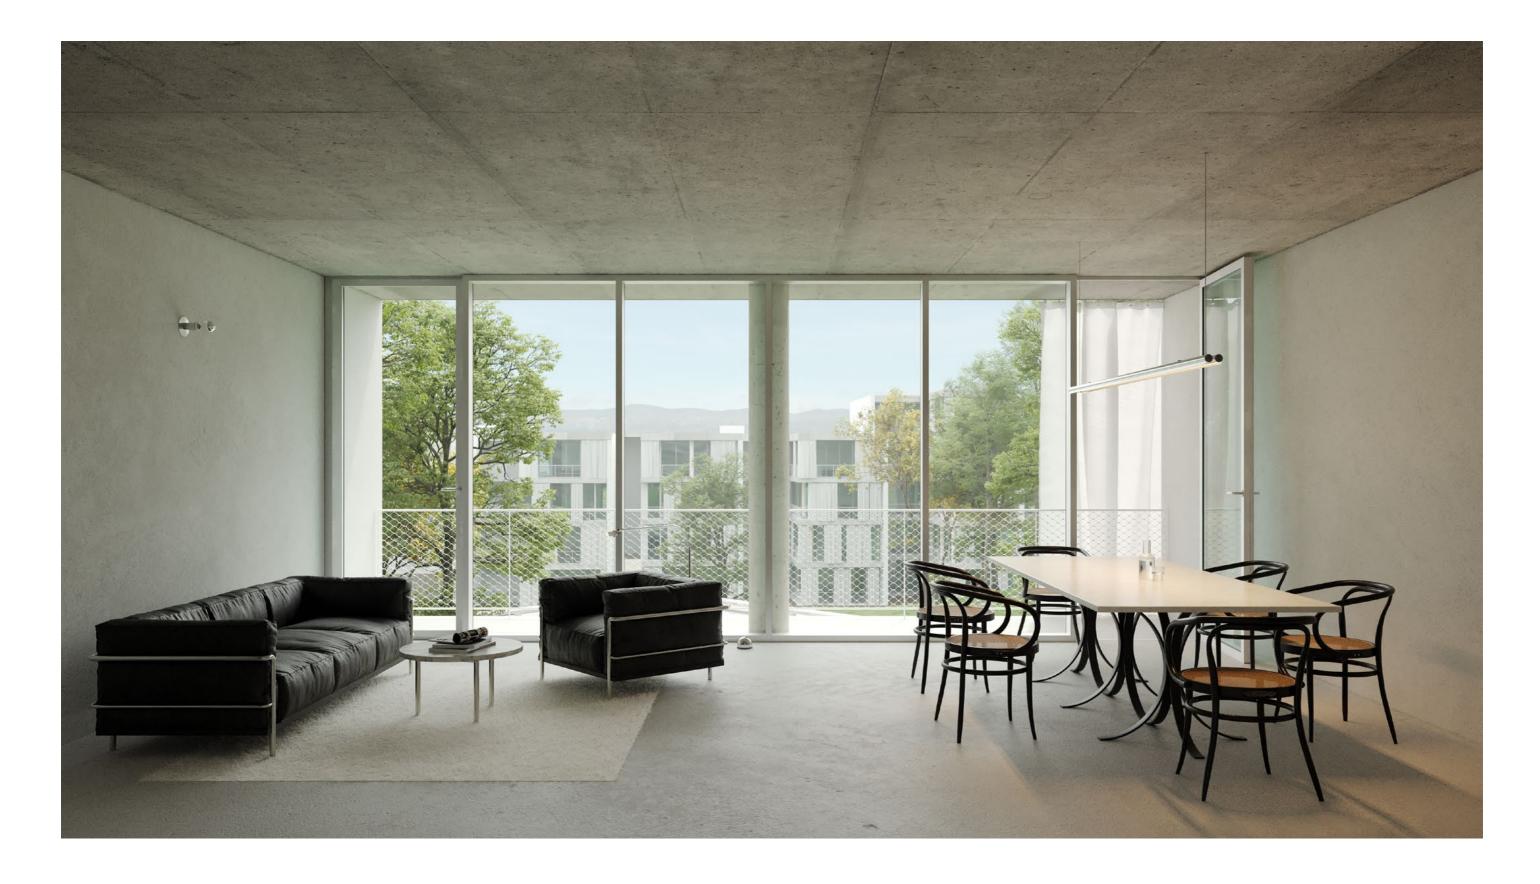

Innovative materials and aesthetics blend effortless to create a captivating ambiance that is both timeless and functional. The raw beauty of the concrete and the purity of white surfaces are combined in an atmosphere that transcends the ordinary. The fully glazed façade opened to a terrace creates a seamless connection between interior and exterior, blurring the boundaries and providing a larger living area.

### PANORAMIC VIEWS

With exquisite interiors and breathtaking views, the apartments are seeking to emphasize the natural beauty of the parks by expanding the limits of the living area to the surrounding. The platforms of the successive terraces frame each resident's panorama offering a sheltered setting for their maximum enjoyment.

All bedrooms are exterior harnessing natural light and ventilation. The living areas, opened in continuous dialogue with the green areas are carefully orientated to maximize the possibilities of sunlight but ensuring their privacy within the complex.