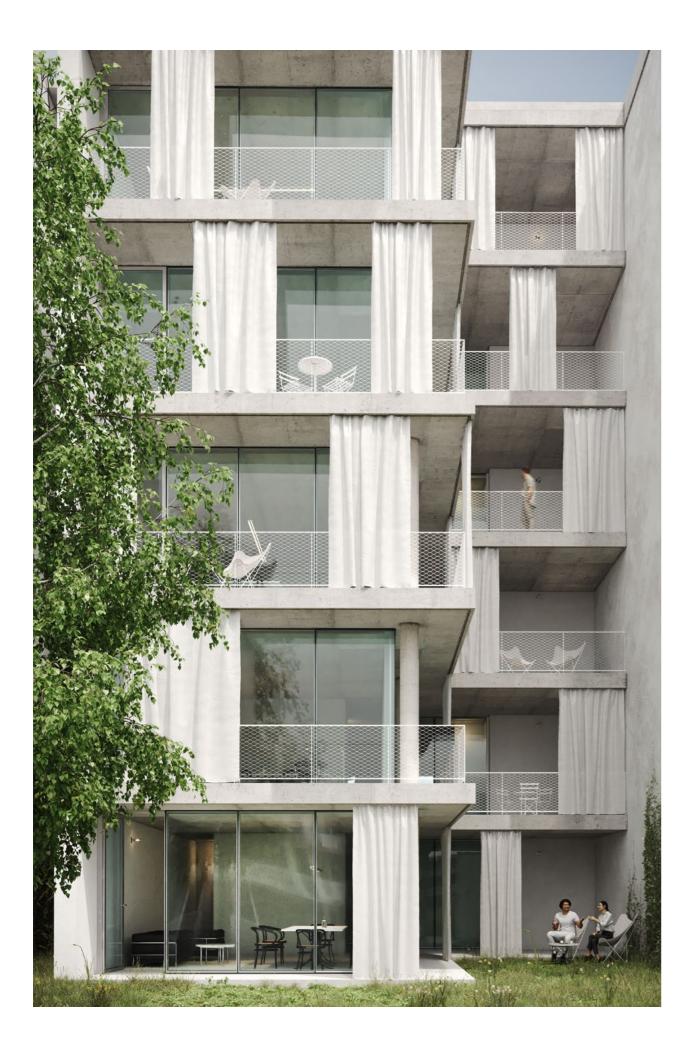

# CONTEMPORARY ARCHITECTURE

### PANORAMIC VIEWS

With exquisite interiors and breathtaking views, the apartments are seeking to emphasize the natural beauty of the parks by expanding the limits of the living area to the surrounding. The platforms of the successive terraces frame each resident's panorama offering a sheltered setting for their maximum enjoyment.

All bedrooms are exterior harnessing natural light and ventilation. The living areas, opened in continuous dialogue with the green areas are carefully orientated to maximize the possibilities of sunlight but ensuring their privacy within the complex.

Innovative materials and aesthetics blend effortless to create a captivating ambiance that is both timeless and functional. The raw beauty of the concrete and the purity of white surfaces are combined in an atmosphere that transcends the ordinary. The fully glazed façade opened to a terrace creates a seamless connection between interior and exterior, blurring the boundaries and providing a larger living area.